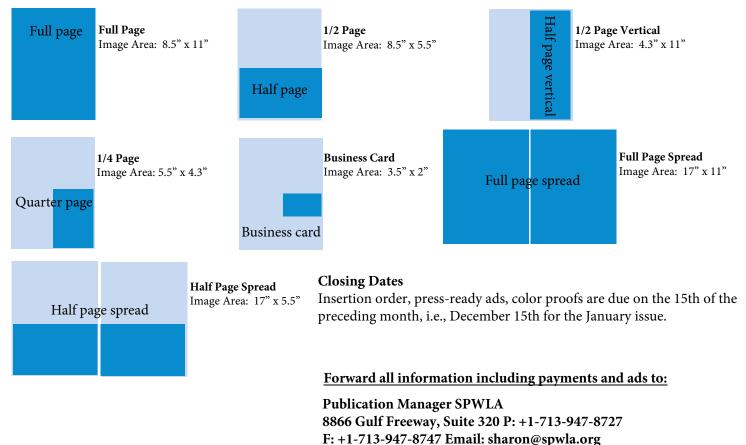

### RATES & SPECIFICATIONS

|                      | 1x commitment | 3x commitment | 6x commitment | Place your ad with us today!  |  |  |  |
|----------------------|---------------|---------------|---------------|-------------------------------|--|--|--|
| Full Page            | \$1200        | \$1100        | \$1000        | Call +1-713-947-8727          |  |  |  |
| 1/2 Page             | \$1000        | \$900         | \$800         |                               |  |  |  |
| 1/4 Page             | \$ 600        | \$550         | \$500         | E-mail:publications@spwla.org |  |  |  |
| <b>Business</b> Card | \$ 150        | \$125         | \$100         |                               |  |  |  |